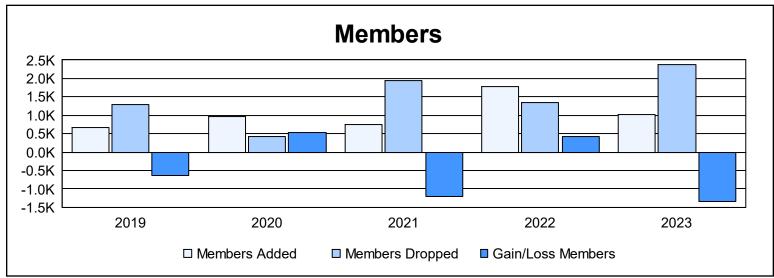

| Year      | New<br>Clubs | Dropped<br>Clubs | Gain/<br>Loss<br>Clubs | New<br>Members | Charter<br>Members | Reinstate<br>Members | Transfer<br>Members | Total<br>Member<br>Added | Total<br>Members<br>Dropped | Gain/<br>Loss<br>Members |
|-----------|--------------|------------------|------------------------|----------------|--------------------|----------------------|---------------------|--------------------------|-----------------------------|--------------------------|
| 2018-2019 | 0            | 0                | 0                      | 609            | 9                  | 39                   | 11                  | 668                      | 1,293                       | -625                     |
| 2019-2020 | 8            | 0                | 8                      | 593            | 273                | 59                   | 29                  | 954                      | 413                         | 541                      |
| 2020-2021 | 0            | 0                | 0                      | 602            | 37                 | 84                   | 17                  | 740                      | 1,955                       | -1,215                   |
| 2021-2022 | 13           | 5                | 8                      | 986            | 425                | 339                  | 23                  | 1,773                    | 1,338                       | 435                      |
| 2022-2023 | 8            | 37               | -29                    | 231            | 314                | 432                  | 45                  | 1,022                    | 2,365                       | -1,343                   |
| Average   | 6            | 8                | -3                     | 604            | 212                | 191                  | 25                  | 1,031                    | 1,473                       | -441                     |